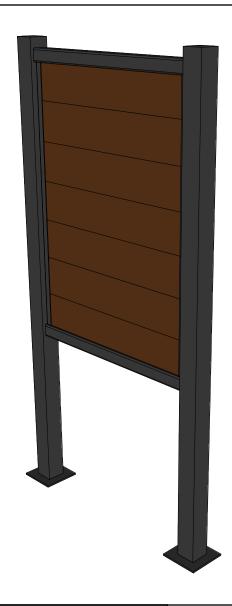

## **WISHBONE SITE FURNISHINGS LTD**

210-27090 GLOUCHESTER WAY LANGLEY, BC

**DWG. TITLE:** Perma Screen 48 x 36 Direct Burial

**REVISION:** 13/05/19 R:00

MATERIAL:
ALUMINUM
PATTERN NO.

N/A

**DWG. NO.** DWSPR13051900 DRAWN BY:
JAMES NEDEN

MODEL NO. PR-4836 SCALE: SHEET: AS SHOWN 3 OF 4

**DATE:** 13 MAY 19

| 1 Wishbane       | WISHBONE SITE FURNISHINGS LTD 210-27090 GLOUCHESTER WAY LANGLEY, BC |        |       |         |           |
|------------------|---------------------------------------------------------------------|--------|-------|---------|-----------|
| site furnishings |                                                                     |        |       |         |           |
| MATERIAL:        | DWG. NO.                                                            |        | DRAWN | I BY:   |           |
| ALUMINUM         | DWSPR13051900                                                       |        | JAME  | S NEDEN |           |
| PATTERN NO.      | MODEL NO.                                                           | SCALE: | :     | SHEET:  | DATE:     |
| N/A              | PR-4836                                                             | AS SH  | OWN   | 4 OF 4  | 13 MAY 19 |