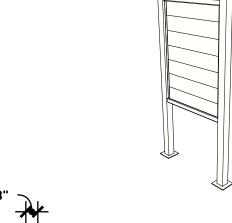

## **WISHBONE SITE FURNISHINGS LTD**

210-27090 GLOUCHESTER WAY LANGLEY, BC

**DWG. TITLE:** Perma Screen 48 x 36 Direct Burial

**REVISION:** 13/05/19 R:00

MATERIAL:
ALUMINUM
PATTERN NO.

N/A

**DWG. NO.** DWSPR13051900 DRAWN BY:
JAMES NEDEN

MODEL NO. PR-4836 SCALE: SHEET: AS SHOWN 3 OF 4

**DATE:** 13 MAY 19

| 1 Wishbane       | WISHBONE SITE FURNISHINGS LTD 210-27090 GLOUCHESTER WAY LANGLEY, BC |        |       |         |           |
|------------------|---------------------------------------------------------------------|--------|-------|---------|-----------|
| site furnishings |                                                                     |        |       |         |           |
| MATERIAL:        | DWG. NO.                                                            |        | DRAWN | I BY:   |           |
| ALUMINUM         | DWSPR13051900                                                       |        | JAME  | S NEDEN |           |
| PATTERN NO.      | MODEL NO.                                                           | SCALE: | :     | SHEET:  | DATE:     |
| N/A              | PR-4836                                                             | AS SH  | OWN   | 4 OF 4  | 13 MAY 19 |