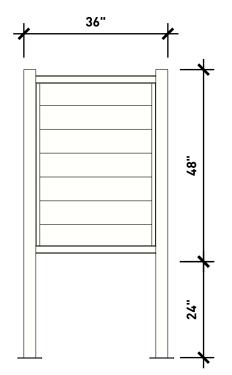

## WISHBONE SITE FURNISHINGS LTD

210-27090 GLOUCHESTER WAY LANGLEY, BC

DWG. TITLE: Perma Screen 48 x 36 Direct Burial

**REVISION:** 13/05/19 R:00

MATERIAL: ALUMINUM PATTERN NO.

DWG. NO.

DWSPR13051900

DRAWN BY:

JAMES NEDEN

N/A

MODEL NO. PR-4836

SCALE: 1:24

SHEET: 11 OF 4

DATE: 13 MAY 19

| 1 Wishbane                                                                               | WISHBONE SITE FURNISHINGS LTD 210-27090 GLOUCHESTER WAY LANGLEY, BC |        |           |           |  |
|------------------------------------------------------------------------------------------|---------------------------------------------------------------------|--------|-----------|-----------|--|
| site furnishings  DWG. TITLE: Perma Screen 48 x 36 Direct Burial REVISION: 13/05/19 R:00 |                                                                     |        |           |           |  |
| MATERIAL:                                                                                | DWG. NO.                                                            |        | DRAWN BY: |           |  |
| ALUMINUM                                                                                 | DWSPR13051900 JAMES NEDEN                                           |        |           |           |  |
| PATTERN NO.                                                                              | MODEL NO.                                                           | SCALE: | SHEET:    | DATE:     |  |
| N/A                                                                                      | PR-4836                                                             | 1:16   | 2 OF 4    | 13 MAY 19 |  |