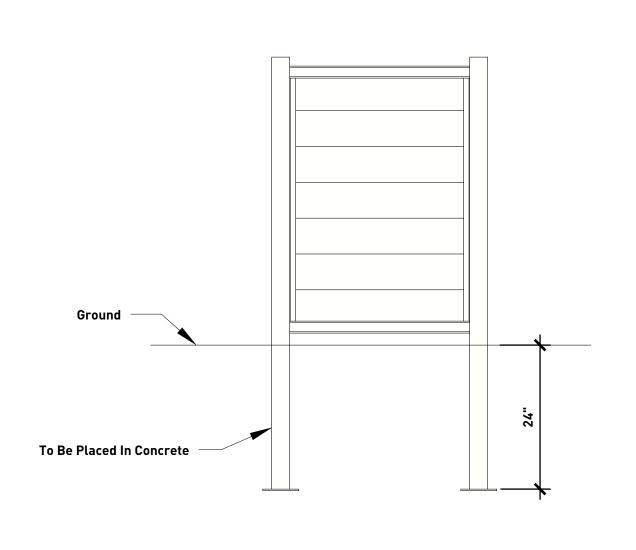

## WISHBONE SITE FURNISHINGS LTD

210-27090 GLOUCHESTER WAY LANGLEY, BC

DWG. TITLE: Perma Screen 48 x 36 Direct Burial

**REVISION:** 13/05/19 R:00

MATERIAL: ALUMINUM PATTERN NO.

DWG. NO.

DWSPR13051900

DRAWN BY:

JAMES NEDEN

N/A

MODEL NO. PR-4836

SCALE: 1:24

SHEET: 11 OF 4

DATE: 13 MAY 19

| 1 Wishbane                                                                               | WISHBONE SITE FURNISHINGS LTD 210-27090 GLOUCHESTER WAY LANGLEY, BC |        |           |           |  |
|------------------------------------------------------------------------------------------|---------------------------------------------------------------------|--------|-----------|-----------|--|
| site furnishings  DWG. TITLE: Perma Screen 48 x 36 Direct Burial REVISION: 13/05/19 R:00 |                                                                     |        |           |           |  |
| MATERIAL:                                                                                | DWG. NO.                                                            |        | DRAWN BY: |           |  |
| ALUMINUM                                                                                 | DWSPR13051900 JAMES NEDEN                                           |        |           |           |  |
| PATTERN NO.                                                                              | MODEL NO.                                                           | SCALE: | SHEET:    | DATE:     |  |
| N/A                                                                                      | PR-4836                                                             | 1:16   | 2 OF 4    | 13 MAY 19 |  |