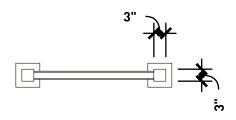

JAMES NEDEN

N/A

MODEL NO. PR-4836

SCALE: 1:24

SHEET: 11 OF 4

DATE: 13 MAY 19

| 1 Wishbane                                                                               | WISHBONE SITE FURNISHINGS LTD 210-27090 GLOUCHESTER WAY LANGLEY, BC |        |           |           |  |
|------------------------------------------------------------------------------------------|---------------------------------------------------------------------|--------|-----------|-----------|--|
| site furnishings  DWG. TITLE: Perma Screen 48 x 36 Direct Burial REVISION: 13/05/19 R:00 |                                                                     |        |           |           |  |
| MATERIAL:                                                                                | DWG. NO.                                                            |        | DRAWN BY: |           |  |
| ALUMINUM                                                                                 | DWSPR13051900 JAMES NEDEN                                           |        |           |           |  |
| PATTERN NO.                                                                              | MODEL NO.                                                           | SCALE: | SHEET:    | DATE:     |  |
| N/A                                                                                      | PR-4836                                                             | 1:16   | 2 OF 4    | 13 MAY 19 |  |