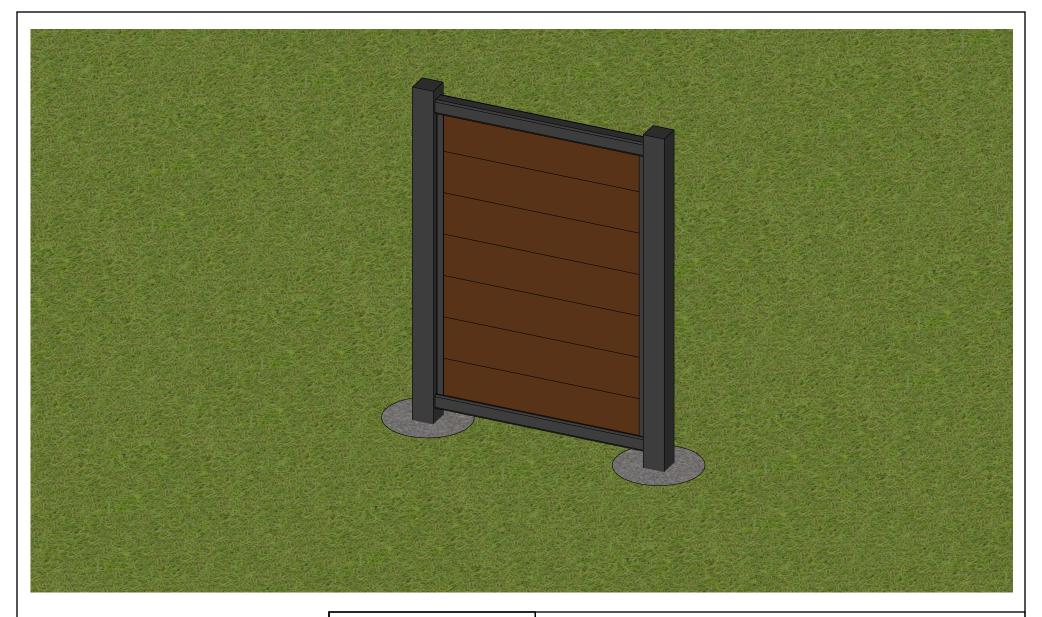

## **WISHBONE SITE FURNISHINGS LTD**

210-27090 GLOUCHESTER WAY LANGLEY, BC

**DWG. TITLE:** Perma Screen 48 x 36 Direct Burial

**REVISION:** 13/05/19 R:00

MATERIAL:
ALUMINUM
PATTERN NO.

N/A

**DWG. NO.** DWSPR13051900 DRAWN BY:
JAMES NEDEN

MODEL NO. PR-4836 SCALE: SHEET: AS SHOWN 3 OF 4

**DATE:** 13 MAY 19

| 1 Wishbane       | WISHBONE SITE FURNISHINGS LTD 210-27090 GLOUCHESTER WAY LANGLEY, BC |        |       |         |           |
|------------------|---------------------------------------------------------------------|--------|-------|---------|-----------|
| site furnishings |                                                                     |        |       |         |           |
| MATERIAL:        | DWG. NO.                                                            |        | DRAWN | I BY:   |           |
| ALUMINUM         | DWSPR13051900                                                       |        | JAME  | S NEDEN |           |
| PATTERN NO.      | MODEL NO.                                                           | SCALE: | :     | SHEET:  | DATE:     |
| N/A              | PR-4836                                                             | AS SH  | OWN   | 4 OF 4  | 13 MAY 19 |